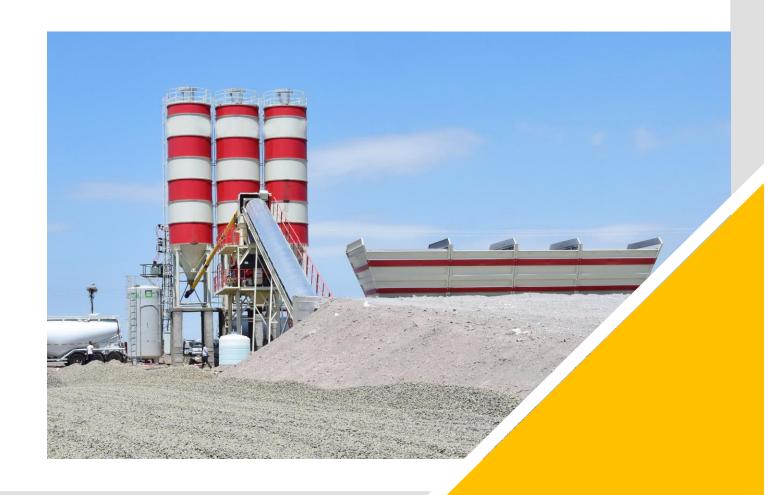

### MODULMIX / COMPACTMIX

- TRANSPORTATION WITH A SINGLE TRUCK EXCEPT THE SILO
- (2) HIGH QUALITY RAW MATERIAL
- 3 EXCELLENT PERFORMANCE ON HEAVY-DUTY CONDITIONS

- 4 QUICK SERVICE AND SPARE PARTS
- 5 STRONG MIXER WEARING PLATES
- 6 ECONOMIC DESIGN TO REDUCE COSTS

### COMPACTMIX ST-120

| CAPACITY / HR                      | m <sup>3</sup> /h | 120        |
|------------------------------------|-------------------|------------|
| MIXER TYPE                         | $m^3$             | Twin Shaft |
| MIXER CAPACITY                     | Liter             | 3000       |
| DRY FILLING CAPACITY               | Liter             | 4500       |
| COMPACTED CONCRETE - OUTPUT        | Liter             | 3000       |
| AGGREGATE STOCKING                 | $m^3$             | 4×25=100   |
| AGGREGATE COMPARTMENTS             | Each              | 4          |
| AGGREGATE WEIGHING HOPPER CAPACITY | m <sup>3</sup>    | 10         |
| ADDITIVE HOPPER CAPACITY           | kg                | 50         |
| CEMENT WEIGHING HOPPER CAPACITY    | Liter             | 2000       |
| WATER WEIGHING HOPPER CAPACITY     | Liter             | 800        |
| TOTAL POWER                        | kW                | 200        |
| VOLTAGE (various alternatives)     | 400V-50HZ         |            |