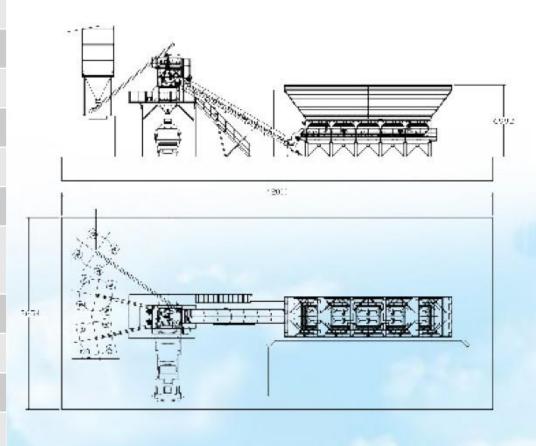

## SUPERMOBILMIX ST-120

| CAPACITY / HR                      | m <sup>3</sup> /h | 120        |
|------------------------------------|-------------------|------------|
| MIXER TYPE                         | $m^3$             | Twin Shaft |
| DRY FILLING CAPACITY               | Liter             | 4500       |
| COMPACTED CONCRETE - OUTPUT        | Liter             | 3000       |
| AGGREGATE DEPOLAMA                 | $m^3$             | 4x20=80    |
| AGGREGATE COMPARTMENTS             | Each              | 4          |
| AGGREGATE WEIGHING HOPPER CAPACITY | m <sup>3</sup>    | 10         |
| ADDITIVE HOPPER CAPACITY           | kg                | 10         |
| CEMENT WEIGHING HOPPER CAPACITY    | Liter             | 1200       |
| WATER WEIGHING HOPPER CAPACITY     | Liter             | 800        |
| TOTAL POWER                        | kW                | 200        |
| AGGREGATES LOADING SYSTEM          | mm                | 800x14000  |
| VOLTAGE (various alternatives)     | 400V-50HZ         |            |