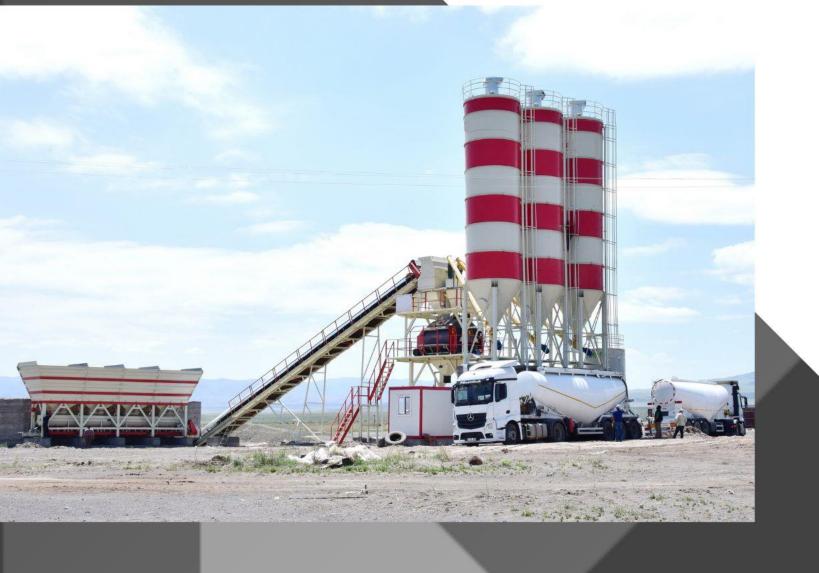

#### STATIONARYMIX ST-120

- TRANSPORTATION WITH 5 TRUCKS
- 2 EASY TRANSPORTATION THANKS TO HINGE SYSTEM
- (3) HIGH QUALITY RAW MATERIAL
- 4 QUICK SERVICE AND SPARE PARTS
- 5 STRONG MIXER WEARING PLATES
- 6 EXCELLENT PERFORMANCE ON HEAVY-DUTY CONDITIONS
- **7** ECONOMIC DESIGN TO REDUCE COSTS

# STATIONARYMIX ST-120

| CAPACITY / HR                      | m <sup>3</sup> /h | 120/150    |
|------------------------------------|-------------------|------------|
| MIXER TYPE                         |                   | Twin Shaft |
| MIXER CAPACITY                     | Liter             | 3000       |
| DRY FILLING CAPACITY               | Liter             | 4500       |
| COMPACTED CONCRETE - OUTPUT        | Liter             | 3000       |
| AGGREGATE STOCKING                 | $m^3$             | 120-180    |
| AGGREGATE COMPARTMENTS             |                   | 4-6        |
| AGGREGATE WEIGHING HOPPER CAPACITY | m <sup>3</sup>    | 8-10       |
| CEMENT WEIGHING HOPPER CAPACITY    | Liter             | 1500       |
| WATER WEIGHING HOPPER CAPACITY     | Liter             | 800        |
| TOTAL POWER                        | kW                | 200        |
| VOLTAGE (various alternatives)     | 400V-50HZ         |            |