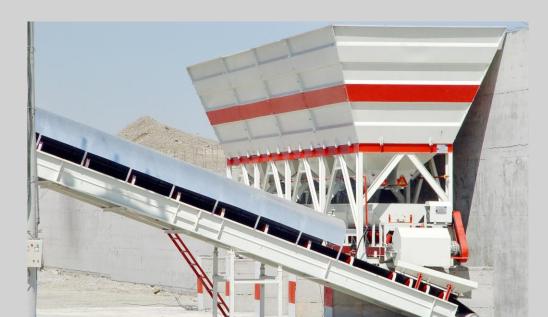

### MODULMIX / COMPACTMIX

- TRANSPORTATION WITH A SINGLE TRUCK EXCEPT THE SILO
- (2) HIGH QUALITY RAW MATERIAL
- 3 EXCELLENT PERFORMANCE ON HEAVY-DUTY CONDITIONS

- 4 QUICK SERVICE AND SPARE PARTS
- 5 STRONG MIXER WEARING PLATES
- 6 ECONOMIC DESIGN TO REDUCE COSTS

### COMPACTMIX ST-120

| CAPACITY / HR                      | m <sup>3</sup> /h | 120        |
|------------------------------------|-------------------|------------|
| MIXER TYPE                         | $m^3$             | Twin Shaft |
| MIXER CAPACITY                     | Liter             | 3000       |
| DRY FILLING CAPACITY               | Liter             | 4500       |
| COMPACTED CONCRETE - OUTPUT        | Liter             | 3000       |
| AGGREGATE STOCKING                 | $m^3$             | 4×25=100   |
| AGGREGATE COMPARTMENTS             | Each              | 4          |
| AGGREGATE WEIGHING HOPPER CAPACITY | m <sup>3</sup>    | 10         |
| ADDITIVE HOPPER CAPACITY           | kg                | 50         |
| CEMENT WEIGHING HOPPER CAPACITY    | Liter             | 2000       |
| WATER WEIGHING HOPPER CAPACITY     | Liter             | 800        |
| TOTAL POWER                        | kW                | 200        |
| VOLTAGE (various alternatives)     | 400V-50HZ         |            |