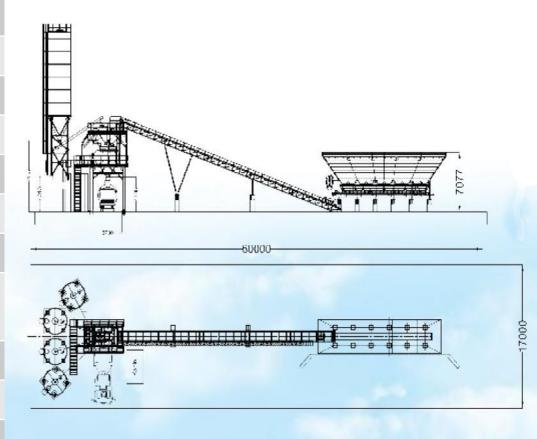

#### STATIONARYMIX ST-120

- TRANSPORTATION WITH 5 TRUCKS
- 2 EASY TRANSPORTATION THANKS TO HINGE SYSTEM
- (3) HIGH QUALITY RAW MATERIAL
- 4 QUICK SERVICE AND SPARE PARTS
- 5 STRONG MIXER WEARING PLATES
- 6 EXCELLENT PERFORMANCE ON HEAVY-DUTY CONDITIONS
- **7** ECONOMIC DESIGN TO REDUCE COSTS

# STATIONARYMIX ST-120

| CAPACITY / HR                      | m <sup>3</sup> /h | 120/150    |
|------------------------------------|-------------------|------------|
| MIXER TYPE                         |                   | Twin Shaft |
| MIXER CAPACITY                     | Liter             | 3000       |
| DRY FILLING CAPACITY               | Liter             | 4500       |
| COMPACTED CONCRETE - OUTPUT        | Liter             | 3000       |
| AGGREGATE STOCKING                 | $m^3$             | 120-180    |
| AGGREGATE COMPARTMENTS             |                   | 4-6        |
| AGGREGATE WEIGHING HOPPER CAPACITY | m <sup>3</sup>    | 8-10       |
| CEMENT WEIGHING HOPPER CAPACITY    | Liter             | 1500       |
| WATER WEIGHING HOPPER CAPACITY     | Liter             | 800        |
| TOTAL POWER                        | kW                | 200        |
| VOLTAGE (various alternatives)     | 400V-50HZ         |            |