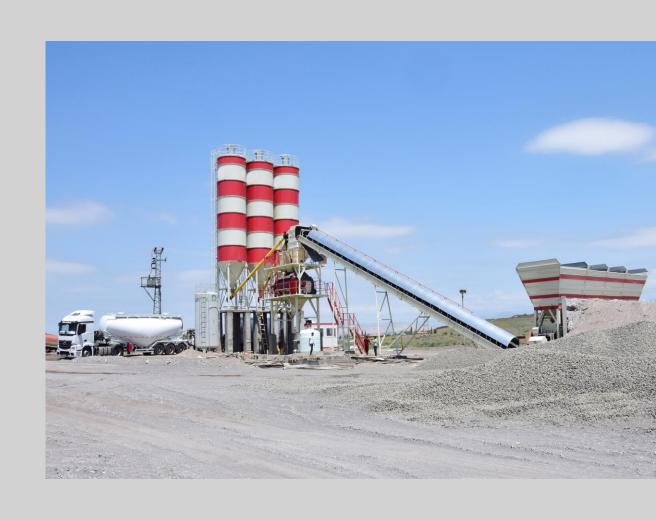

## SUPERMOBILMIX ST-120

| CAPACITY / HR                      | m <sup>3</sup> /h | 120        |
|------------------------------------|-------------------|------------|
| MIXER TYPE                         | $m^3$             | Twin Shaft |
| DRY FILLING CAPACITY               | Liter             | 4500       |
| COMPACTED CONCRETE - OUTPUT        | Liter             | 3000       |
| AGGREGATE DEPOLAMA                 | $m^3$             | 4x20=80    |
| AGGREGATE COMPARTMENTS             | Each              | 4          |
| AGGREGATE WEIGHING HOPPER CAPACITY | m <sup>3</sup>    | 10         |
| ADDITIVE HOPPER CAPACITY           | kg                | 10         |
| CEMENT WEIGHING HOPPER CAPACITY    | Liter             | 1200       |
| WATER WEIGHING HOPPER CAPACITY     | Liter             | 800        |
| TOTAL POWER                        | kW                | 200        |
| AGGREGATES LOADING SYSTEM          | mm                | 800x14000  |
| VOLTAGE (various alternatives)     | 400V-50HZ         |            |