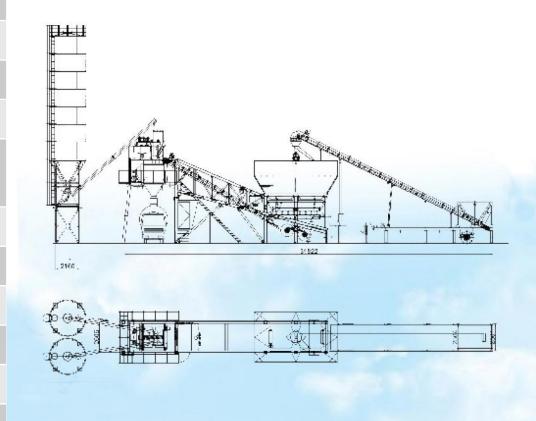

### MODULMIX / COMPACTMIX

- TRANSPORTATION WITH A SINGLE TRUCK EXCEPT THE SILO
- (2) HIGH QUALITY RAW MATERIAL
- 3 EXCELLENT PERFORMANCE ON HEAVY-DUTY CONDITIONS

- 4 QUICK SERVICE AND SPARE PARTS
- 5 STRONG MIXER WEARING PLATES
- 6 ECONOMIC DESIGN TO REDUCE COSTS

### COMPACTMIX ST-120

| CAPACITY / HR                      | m <sup>3</sup> /h | 120        |
|------------------------------------|-------------------|------------|
| MIXER TYPE                         | $m^3$             | Twin Shaft |
| MIXER CAPACITY                     | Liter             | 3000       |
| DRY FILLING CAPACITY               | Liter             | 4500       |
| COMPACTED CONCRETE - OUTPUT        | Liter             | 3000       |
| AGGREGATE STOCKING                 | $m^3$             | 4×25=100   |
| AGGREGATE COMPARTMENTS             | Each              | 4          |
| AGGREGATE WEIGHING HOPPER CAPACITY | m <sup>3</sup>    | 10         |
| ADDITIVE HOPPER CAPACITY           | kg                | 50         |
| CEMENT WEIGHING HOPPER CAPACITY    | Liter             | 2000       |
| WATER WEIGHING HOPPER CAPACITY     | Liter             | 800        |
| TOTAL POWER                        | kW                | 200        |
| VOLTAGE (various alternatives)     | 400V-50HZ         |            |